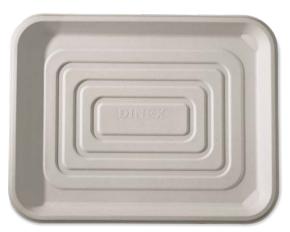

# **Dinex Disposable Tray**

## **Earth-Friendly Food Service**

Make meal service safe, easy and efficient by using single-use bagasse disposable trays. Our trays are perfect for restaurants, caterers, cafeterias or anywhere food and beverages require transportation to the table. These natural trays are constructed of sugar cane and are certified compostable and biodegradable. Complement indoor and outdoor meals with an earth-friendly tray that is both durable and attractive!

#### **Natural Material**

Natural sugar cane material is biodegradable and TUV compostable certified

#### **Superior Strength**

Strong and durable enough to hold up to five pounds

#### **Molded Channels**

Reduces plate and beverage slippage

| Ivory(42)       |                                   |       |        |
|-----------------|-----------------------------------|-------|--------|
| Prod No         | Description                       | Color | Pack   |
| Disposable Tray |                                   |       |        |
| DXTR1418D       | 14" x 18" Bagasse Disposable Tray | 42    | 100 ea |