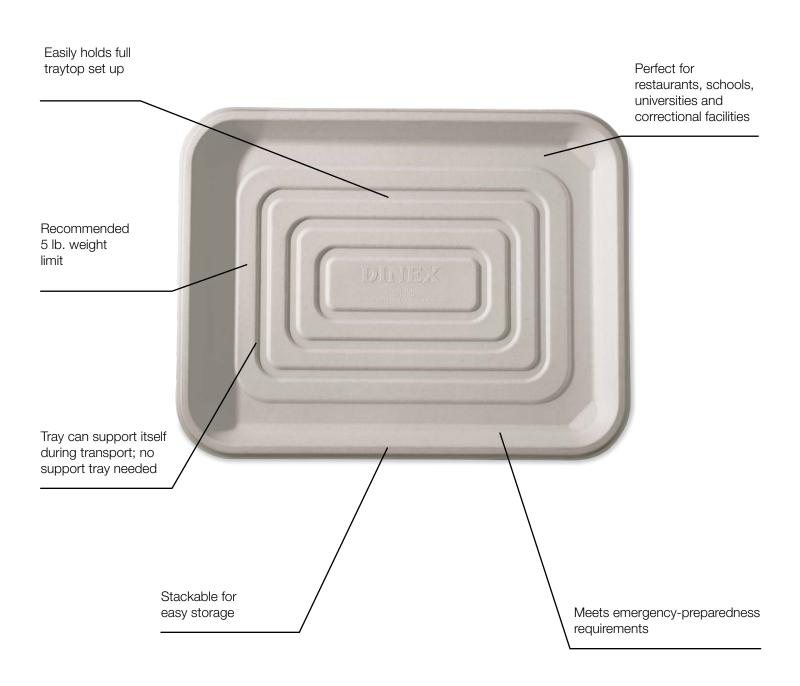

## **Earth-Friendly Food Service**

Make meal service safe, easy and efficient by using single-use bagasse disposable trays. Our trays are perfect for restaurants, caterers, cafeterias or anywhere food and beverages require transportation to the table. These natural trays are constructed of sugar cane and are certified compostable and biodegradable. Complement indoor and outdoor meals with an earth-friendly tray that is both durable and attractive!

#### **Superior Strength**

Strong and durable enough to hold up to five pounds

#### **Molded Channels**

Reduces plate and beverage slippage

| Ivory(42)       |                                   |       |        |
|-----------------|-----------------------------------|-------|--------|
| Prod No         | Description                       | Color | Pack   |
| Disposable Tray |                                   |       |        |
| DXTR1418D       | 14" x 18" Bagasse Disposable Tray | 42    | 100 ea |