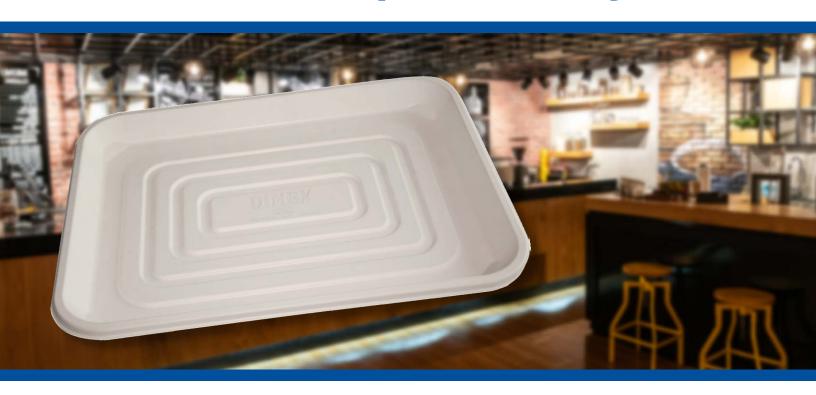

# **Dinex Disposable Tray**

## **Earth-Friendly Food Service**

Make meal service safe, easy and efficient by using single-use bagasse disposable trays. Our trays are perfect for restaurants, caterers, cafeterias or anywhere food and beverages require transportation to the table. These natural trays are constructed of sugar cane and are certified compostable and biodegradable. Complement indoor and outdoor meals with an earth-friendly tray that is both durable and attractive!

#### **Natural Material**

Natural sugar cane material is biodegradable and TUV compostable certified

#### **Superior Strength**

Strong and durable enough to hold up to five pounds

#### **Molded Channels**

Reduces plate and beverage slippage

| Ivory(42)       |                                   |       |        |
|-----------------|-----------------------------------|-------|--------|
| Prod No         | Description                       | Color | Pack   |
| Disposable Tray |                                   |       |        |
| DXTR1418D       | 14" x 18" Bagasse Disposable Tray | 42    | 100 ea |