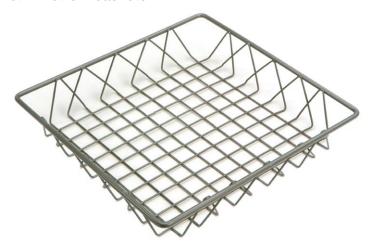

# WBK-12-PC62 ST

basket • metro • baskets • 12" x 12" x 2"

**BKL-12-04TG** liner - 12" x 12" x 1.75"

**CTRK-1011** tiered display - 11" x 10" x 10.63"

**CTRK-1019** 

tiered display - 11" x 10" x 18.75"

## WBK-12-PC62

gun

An industry standard done the Delfin way. Superior materials, manufacturing techniques and finish coat that's pure Delfin quality. Metro Baskets represent the very best bakery baskets available but still remain price competitive with inferior competition. Cost conscious PETG liners available for all sizes.

| product category  | baskets |        |
|-------------------|---------|--------|
| line name         | metro   |        |
| quick description | basket  |        |
| shape             | square  |        |
| case pack         | 12      |        |
| dimensions        |         |        |
| specs             | us      | metric |

| specs               | us          | metric  |
|---------------------|-------------|---------|
| length              | 12 in       | 30.5 cm |
| width               | 12 in       | 30.5 cm |
| height              | 2 in        | 5.1 cm  |
| item capacity       | -           | -       |
| max temp            | -           | -       |
| material            |             |         |
| raw material        | steel       |         |
| material durability | unbreakable |         |
| surface material    | powder coat |         |