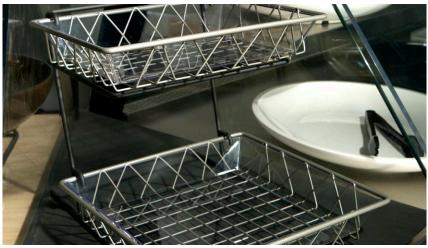

# WBK-12-PC62 ST

basket • metro • baskets • 12" x 12" x 2"

**BKL-12-04TG** liner - 12" x 12" x 1.75"

**CTRK-1011** tiered display - 11" x 10" x 10.63"

**CTRK-1019** 

tiered display - 11" x 10" x 18.75"

## WBK-12-PC62

gun

An industry standard done the Delfin way. Superior materials, manufacturing techniques and finish coat that's pure Delfin quality. Metro Baskets represent the very best bakery baskets available but still remain price competitive with inferior competition. Cost conscious PETG liners available for all sizes.