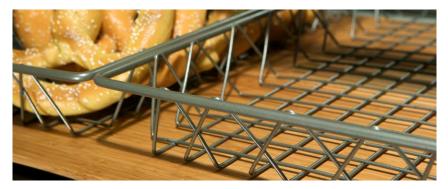

# WBK-12-PC62 ST

basket • metro • baskets • 12" x 12" x 2"

**BKL-12-04TG** liner - 12" x 12" x 1.75"

**CTRK-1011** tiered display - 11" x 10" x 10.63"

**CTRK-1019** 

tiered display - 11" x 10" x 18.75"

## WBK-12-PC62

gun

An industry standard done the Delfin way. Superior materials, manufacturing techniques and finish coat that's pure Delfin quality. Metro Baskets represent the very best bakery baskets available but still remain price competitive with inferior competition. Cost conscious PETG liners available for all sizes.