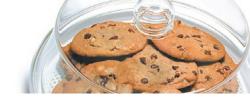

| product numbers                                                                                                                                                                                                                                                                                                            |                          |  |                          |  |  |  |
|----------------------------------------------------------------------------------------------------------------------------------------------------------------------------------------------------------------------------------------------------------------------------------------------------------------------------|--------------------------|--|--------------------------|--|--|--|
| DRD-10K-00 clear                                                                                                                                                                                                                                                                                                           |                          |  |                          |  |  |  |
| description                                                                                                                                                                                                                                                                                                                |                          |  |                          |  |  |  |
| Manufactured using only the highest quality clear acrylic, Delfin round domes and covers are the industry leader in aesthetic appearance. One piece molded handle will not loosen or detach, made to industry standard sizes, match up with our Prism Trays for a striking presentation. Not recommended for hot case use. |                          |  |                          |  |  |  |
| product category                                                                                                                                                                                                                                                                                                           | food protection          |  |                          |  |  |  |
| line name                                                                                                                                                                                                                                                                                                                  | domes & accessories      |  |                          |  |  |  |
| quick description                                                                                                                                                                                                                                                                                                          | dome                     |  |                          |  |  |  |
| shape                                                                                                                                                                                                                                                                                                                      | round                    |  |                          |  |  |  |
| case pack                                                                                                                                                                                                                                                                                                                  | 4                        |  |                          |  |  |  |
| dimensions                                                                                                                                                                                                                                                                                                                 |                          |  |                          |  |  |  |
| specs                                                                                                                                                                                                                                                                                                                      | us                       |  | metric                   |  |  |  |
| length                                                                                                                                                                                                                                                                                                                     | 10 in                    |  | 25.4 cm                  |  |  |  |
| width                                                                                                                                                                                                                                                                                                                      | 10 in                    |  | 25.4 cm                  |  |  |  |
| height                                                                                                                                                                                                                                                                                                                     | 6 in                     |  | 15.2 cm                  |  |  |  |
| item capacity                                                                                                                                                                                                                                                                                                              | -                        |  | -                        |  |  |  |
| max temp                                                                                                                                                                                                                                                                                                                   | 185°F                    |  | 85°C                     |  |  |  |
| material                                                                                                                                                                                                                                                                                                                   |                          |  |                          |  |  |  |
| raw material                                                                                                                                                                                                                                                                                                               | acrylic                  |  |                          |  |  |  |
| material durability                                                                                                                                                                                                                                                                                                        | highly break resistant   |  |                          |  |  |  |
| surface material                                                                                                                                                                                                                                                                                                           | acrylic                  |  |                          |  |  |  |
| surface finish                                                                                                                                                                                                                                                                                                             | gloss                    |  |                          |  |  |  |
| surface hardness                                                                                                                                                                                                                                                                                                           | very high                |  |                          |  |  |  |
| shipping                                                                                                                                                                                                                                                                                                                   |                          |  |                          |  |  |  |
| specs                                                                                                                                                                                                                                                                                                                      | us                       |  | metric                   |  |  |  |
| case weight                                                                                                                                                                                                                                                                                                                | 4 lbs                    |  | 1.8 kg                   |  |  |  |
| ease length 10 in                                                                                                                                                                                                                                                                                                          |                          |  | 25.4 cm                  |  |  |  |
| ase width 10 in                                                                                                                                                                                                                                                                                                            |                          |  | 25.4 cm                  |  |  |  |
| case height                                                                                                                                                                                                                                                                                                                | 10 in                    |  | 25.4 cm                  |  |  |  |
| case cube                                                                                                                                                                                                                                                                                                                  | 0.58 ft <sup>3</sup>     |  | 0.02 m <sup>3</sup>      |  |  |  |
| case density                                                                                                                                                                                                                                                                                                               | 6.91 lbs/ft <sup>3</sup> |  | 109.91 kg/m <sup>3</sup> |  |  |  |
|                                                                                                                                                                                                                                                                                                                            |                          |  |                          |  |  |  |
| freight class                                                                                                                                                                                                                                                                                                              |                          |  | 125                      |  |  |  |
| tariff code                                                                                                                                                                                                                                                                                                                |                          |  | 3924.10.4000             |  |  |  |
| finished good country of origin                                                                                                                                                                                                                                                                                            |                          |  | Mexico                   |  |  |  |
|                                                                                                                                                                                                                                                                                                                            |                          |  |                          |  |  |  |