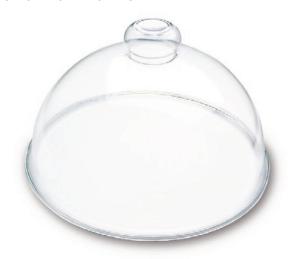

| product numbers                                                                                                                                                                                                                                                                                                            |                          |  |                          |  |  |  |
|----------------------------------------------------------------------------------------------------------------------------------------------------------------------------------------------------------------------------------------------------------------------------------------------------------------------------|--------------------------|--|--------------------------|--|--|--|
| DRD-10K-00 clear                                                                                                                                                                                                                                                                                                           |                          |  |                          |  |  |  |
| description                                                                                                                                                                                                                                                                                                                |                          |  |                          |  |  |  |
| Manufactured using only the highest quality clear acrylic, Delfin round domes and covers are the industry leader in aesthetic appearance. One piece molded handle will not loosen or detach, made to industry standard sizes, match up with our Prism Trays for a striking presentation. Not recommended for hot case use. |                          |  |                          |  |  |  |
| product category                                                                                                                                                                                                                                                                                                           | food protection          |  |                          |  |  |  |
| line name                                                                                                                                                                                                                                                                                                                  | domes & accessories      |  |                          |  |  |  |
| quick description                                                                                                                                                                                                                                                                                                          | dome                     |  |                          |  |  |  |
| shape                                                                                                                                                                                                                                                                                                                      | round                    |  |                          |  |  |  |
| case pack                                                                                                                                                                                                                                                                                                                  | 4                        |  |                          |  |  |  |
| dimensions                                                                                                                                                                                                                                                                                                                 |                          |  |                          |  |  |  |
| specs                                                                                                                                                                                                                                                                                                                      | us                       |  | metric                   |  |  |  |
| length                                                                                                                                                                                                                                                                                                                     | 10 in                    |  | 25.4 cm                  |  |  |  |
| width                                                                                                                                                                                                                                                                                                                      | 10 in                    |  | 25.4 cm                  |  |  |  |
| height                                                                                                                                                                                                                                                                                                                     | 6 in                     |  | 15.2 cm                  |  |  |  |
| item capacity                                                                                                                                                                                                                                                                                                              | -                        |  | -                        |  |  |  |
| max temp                                                                                                                                                                                                                                                                                                                   | 185°F                    |  | 85°C                     |  |  |  |
| material                                                                                                                                                                                                                                                                                                                   |                          |  |                          |  |  |  |
| raw material                                                                                                                                                                                                                                                                                                               | acrylic                  |  |                          |  |  |  |
| material durability                                                                                                                                                                                                                                                                                                        | highly break resistant   |  |                          |  |  |  |
| surface material                                                                                                                                                                                                                                                                                                           | acrylic                  |  |                          |  |  |  |
| surface finish                                                                                                                                                                                                                                                                                                             | gloss                    |  |                          |  |  |  |
| surface hardness                                                                                                                                                                                                                                                                                                           | very high                |  |                          |  |  |  |
| shipping                                                                                                                                                                                                                                                                                                                   |                          |  |                          |  |  |  |
| specs                                                                                                                                                                                                                                                                                                                      | us                       |  | metric                   |  |  |  |
| case weight                                                                                                                                                                                                                                                                                                                | 4 lbs                    |  | 1.8 kg                   |  |  |  |
| ease length 10 in                                                                                                                                                                                                                                                                                                          |                          |  | 25.4 cm                  |  |  |  |
| ase width 10 in                                                                                                                                                                                                                                                                                                            |                          |  | 25.4 cm                  |  |  |  |
| case height                                                                                                                                                                                                                                                                                                                | 10 in                    |  | 25.4 cm                  |  |  |  |
| case cube                                                                                                                                                                                                                                                                                                                  | 0.58 ft <sup>3</sup>     |  | 0.02 m <sup>3</sup>      |  |  |  |
| case density                                                                                                                                                                                                                                                                                                               | 6.91 lbs/ft <sup>3</sup> |  | 109.91 kg/m <sup>3</sup> |  |  |  |
|                                                                                                                                                                                                                                                                                                                            |                          |  |                          |  |  |  |
| freight class                                                                                                                                                                                                                                                                                                              |                          |  | 125                      |  |  |  |
| tariff code                                                                                                                                                                                                                                                                                                                |                          |  | 3924.10.4000             |  |  |  |
| finished good country of origin                                                                                                                                                                                                                                                                                            |                          |  | Mexico                   |  |  |  |
|                                                                                                                                                                                                                                                                                                                            |                          |  |                          |  |  |  |