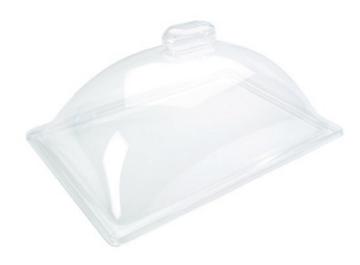

## DRC-1210-00 AGB

rectangular • dome • 12" x 10" x 5"

TRC-1210P-00

rectangular tray

DRC-1210-00

Manufactured using only the highest quality clear acrylic, Delfin rectangular domes and covers are the industry leader in aesthetic appearance. One piece molded handle will not loosen or detach, made to industry standard sizes, match up with our Prism Trays for a striking presentation. Not recommended for hot case use.

| dimensions    |       |         |
|---------------|-------|---------|
| specs         | us    | metric  |
| length        | 12 in | 30.5 cm |
| width         | 10 in | 25.4 cm |
| height        | 5 in  | 12.7 cm |
| item capacity | -     | -       |
| max temp      | 185°F | 85°C    |