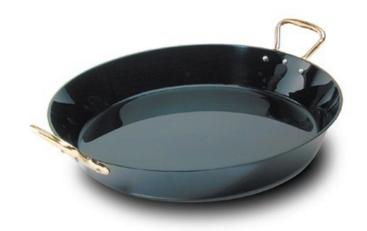

## BRD-12HB 3FLEX

la provence • round • bowl • 12" x 12" x 2"

FRIENDLY

| product numbers                                                                                                                                                                                                                                                                                                                                                                                                                                                                                                                                                                                                                                                                                                                                                                                                                                                                                                                                                                                                                                                                                                                                                                                                                                                                                                                                                                                                                                                                                                                                                                                                                                                                                                                                                                                                                                                                                                                                                                                                                                                                                                                |       |
|--------------------------------------------------------------------------------------------------------------------------------------------------------------------------------------------------------------------------------------------------------------------------------------------------------------------------------------------------------------------------------------------------------------------------------------------------------------------------------------------------------------------------------------------------------------------------------------------------------------------------------------------------------------------------------------------------------------------------------------------------------------------------------------------------------------------------------------------------------------------------------------------------------------------------------------------------------------------------------------------------------------------------------------------------------------------------------------------------------------------------------------------------------------------------------------------------------------------------------------------------------------------------------------------------------------------------------------------------------------------------------------------------------------------------------------------------------------------------------------------------------------------------------------------------------------------------------------------------------------------------------------------------------------------------------------------------------------------------------------------------------------------------------------------------------------------------------------------------------------------------------------------------------------------------------------------------------------------------------------------------------------------------------------------------------------------------------------------------------------------------------|-------|
| BRD-12HB-18                                                                                                                                                                                                                                                                                                                                                                                                                                                                                                                                                                                                                                                                                                                                                                                                                                                                                                                                                                                                                                                                                                                                                                                                                                                                                                                                                                                                                                                                                                                                                                                                                                                                                                                                                                                                                                                                                                                                                                                                                                                                                                                    | black |
| BRD-12HB-28                                                                                                                                                                                                                                                                                                                                                                                                                                                                                                                                                                                                                                                                                                                                                                                                                                                                                                                                                                                                                                                                                                                                                                                                                                                                                                                                                                                                                                                                                                                                                                                                                                                                                                                                                                                                                                                                                                                                                                                                                                                                                                                    | white |
| and the same of th |       |

Gaining design inspiration from the alluring region that bears its name, this line features striking brass handles and traditional culinary designs. Beautiful and durable 3flex ABS material, available in black and white, long established as a favorite with foodservice professionals.