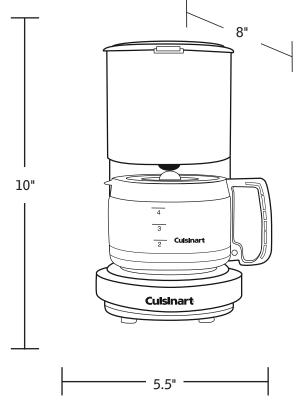

## CUISINART® 4-Cup Coffeemaker with brushed stainless carafe

- Approved for Commercial Use
- Uses Standard Coffee Filter Packs (not included)
- Compact Design
- Automatic Shutoff
- Brew Pause<sup>™</sup> Feature for Mid-Cycle Pouring
- Dishwasher-Safe Filter Basket and Brushed Stainless Steel Carafe

#### **Specifications**

Rated Power 120V – 60 Hz Power Cord 36 inches (3-prong plug)

Wattage 550 Watts

c Ustanta I

Intertek
Approved for

**Commercial Use** 