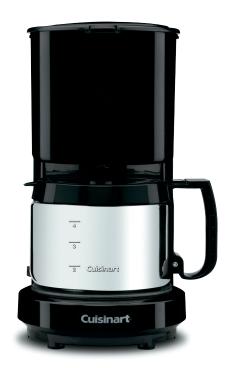

## CUISINART® 4-Cup Coffeemaker with brushed stainless carafe

- Approved for Commercial Use
- Uses Standard Coffee Filter Packs (not included)
- Compact Design
- Automatic Shutoff
- Brew Pause<sup>™</sup> Feature for Mid-Cycle Pouring
- Dishwasher-Safe Filter Basket and Brushed Stainless Steel Carafe