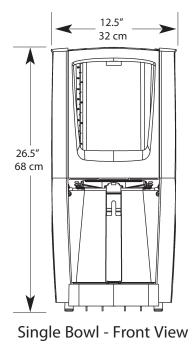

**G-Cool™ Single** 

Single Bowl - Side View

model C-1S-16 represented measurements in inches [cm]

## **Specifications**

| Model                  | Description                          | Electrical               | Product Dimensions<br>(H x W X D)                                         | Shipping Dimensions<br>(H x W X D)         | Ship Weight    |
|------------------------|--------------------------------------|--------------------------|---------------------------------------------------------------------------|--------------------------------------------|----------------|
| <b>C-1S-16</b> (99505) | UL, NSF, CUL, RoHS*<br>Certification | 120V / 450W / 4 A / 1 Ph | 26.5" x 12.5" x 19.5"<br>(68 cm x 32 cm x 49.5 cm)<br>including drip tray | 30" x 16" x 22"<br>(76 cm x 41 cm x 56 cm) | 72 lbs (33 kg) |