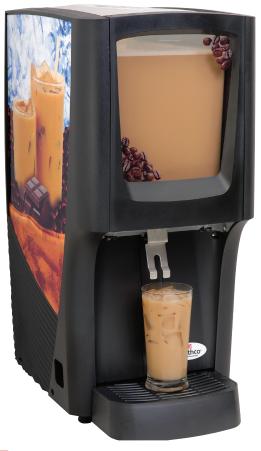

## **Features**

- The most advanced, user-friendly cold premix dispenser available sells more cold beverages.
- Large, 5 gallon (18 L) bowl with 9.5" (24 cm) cup height.
- 360° merchandising helps you stand out from the competition and attract more customers.
- Faster cleaning cleans in half the time of a traditional dispenser, saving labor.
- Simple machine care and easy operator interface promote better sanitation.
- Breakthrough technology featuring patented Tri-Cool™ evaporator offers maximum refrigeration using less enery and saving money.
- Low aeration magnetic mixing system keeps product mixed without creating unwanted foam in tea and cappuccino products.
- Modular construction uses interchangeable components throughout the line, promoting machine flexibility while keeping parts inventories low.

\* Must specify RoHS model when required. Additional cost may apply. Specify Graphic: Iced Coffee (99454), Iced Tea (99455), or Fruit (99456)

Refrigerant: 134A