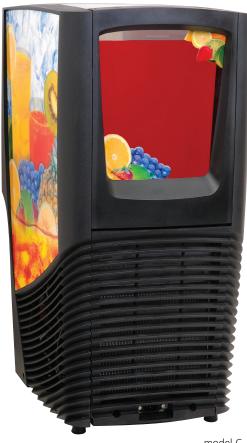

\* Must specify RoHS model when required. Additional cost may apply. Specify Graphic: Iced Coffee (99454), Iced Tea (99455), or Fruit (99456)

Refrigerant: 134A