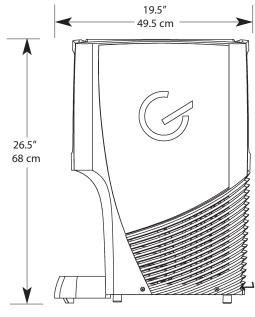

**G-Cool™ Single** 

Single Bowl - Side View

model C-1S-16 represented measurements in inches [cm]

## **Specifications**

| Model                  | Description                          | Electrical               | Product Dimensions<br>(H x W X D)                                         | Shipping Dimensions<br>(H x W X D)         | Ship Weight    |
|------------------------|--------------------------------------|--------------------------|---------------------------------------------------------------------------|--------------------------------------------|----------------|
| <b>C-1S-16</b> (99505) | UL, NSF, CUL, RoHS*<br>Certification | 120V / 450W / 4 A / 1 Ph | 26.5" x 12.5" x 19.5"<br>(68 cm x 32 cm x 49.5 cm)<br>including drip tray | 30" x 16" x 22"<br>(76 cm x 41 cm x 56 cm) | 72 lbs (33 kg) |