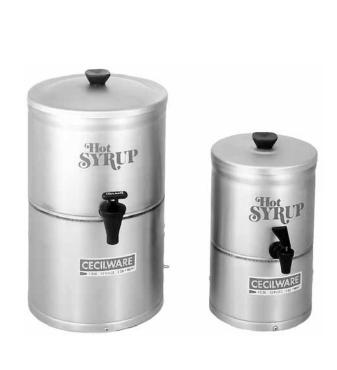

These beautifully finished, stainless steel warmers are available in 1 and 2 gallon sizes which are 120 Volt, single phase plug-in anywhere. The Tomlinson All Plastic Self-Closing faucet is standard on 1 gallon Syrup Warmers and the Tomlinson-S No Drip faucet is standard on 2 gallon Syrup Warmers.

| Model | Capacity | Diameter | Depth (Incl. Faucet) | Height | Watts | Ship Weight |
|-------|----------|----------|----------------------|--------|-------|-------------|
| SD1   | 1 gal.   | 7½"      | 10½"                 | 13"    | 53    | 6 lbs.      |
| SD2   | 2 gal.   | 9"       | 12"                  | 17"    | 116   | 10 lbs.     |