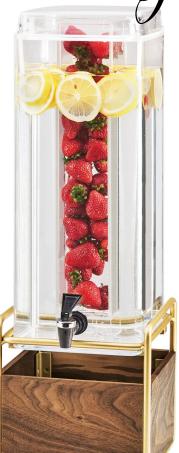

Mid-Century / BEVERAGE DISPENSERS

3703-3-49 (Ice)

Item: 3703-3-46 | 3703-3-49 | 3703-3INF-46 | 3703-3INF-49

- Overall Product Dimensions: 8 1/4"W x 10"D x 24"H
  From Spigot to Bottom Dimension: 7 3/4 "
- Product Break Down:

3703-3INF-46 (Infusion)

- Base Made of: Walnut Wood With either Brass (46) plated or Chrome (49) plated
- Dispenser, Ice Chamber and Infusion Chamber Made of: Acrylic
- Available in two colors: Brass (46) and Chrome (49)
- Replacement Parts:

Ice Chamber/Infusion Chamber: C1112-3ICE/C1112-3INF Beverage Chamber: C1112-3ABEV Lid: C1112-LID

- Spigot: 148
- Drip Tray: 681-4-13
- Care Instructions for Base: Wipe with dry cloth or use wood cleaner such as Pledge. For EXTRA care, use PLUSH Wood Cleaner and Restorer
- Care Instructions Dispenser: Hand wash with mild detergent
- Country of Origin: Mexico