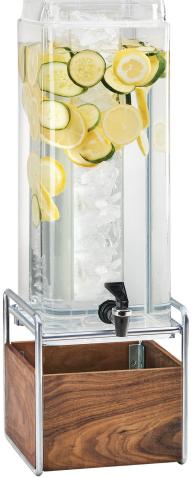

Mid-Century / BEVERAGE DISPENSERS

3703-3-49 (Ice)

Item: 3703-3-46 | 3703-3-49 | 3703-3INF-46 | 3703-3INF-49

- Overall Product Dimensions: 8 1/4"W x 10"D x 24"H
  From Spigot to Bottom Dimension: 7 3/4 "
- Product Break Down:

3703-3INF-46 (Infusion)

- Base Made of: Walnut Wood With either Brass (46) plated or Chrome (49) plated
- Dispenser, Ice Chamber and Infusion Chamber Made of: Acrylic
- Available in two colors: Brass (46) and Chrome (49)
- Replacement Parts:

Ice Chamber/Infusion Chamber: C1112-3ICE/C1112-3INF Beverage Chamber: C1112-3ABEV Lid: C1112-LID

- Spigot: 148
- Drip Tray: 681-4-13
- Care Instructions for Base: Wipe with dry cloth or use wood cleaner such as Pledge. For EXTRA care, use PLUSH Wood Cleaner and Restorer
- Care Instructions Dispenser: Hand wash with mild detergent
- Country of Origin: Mexico