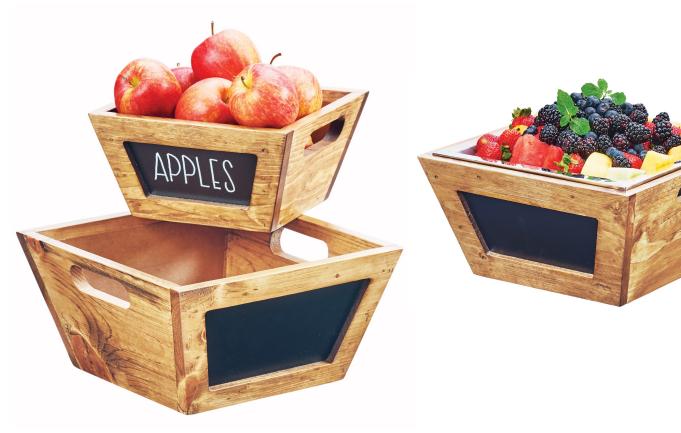

## Madera/CHALKBOARD BOWLS

Item: 3593-8-99 | 3593-10-99 | 3593-12-99

## Overall Product Dimensions:

3593-8-99 Dimensions: 8"W x 8"D x 4"H 3593-10-99 Dimensions: 10"W x 10"D x 5"H 3593-12-99 Dimensions: 12"W x 12"D x 6"H

## Product Break Down:

- Bowls Made of: Reclaimed Wood
- Write-On Made of: Chalkboard
- Use with our 3062-15 Chalkboard Pen
- Available in 3 sizes
- The 3593-8-99 and 3593-10-99 house our Cold Bowl Inserts