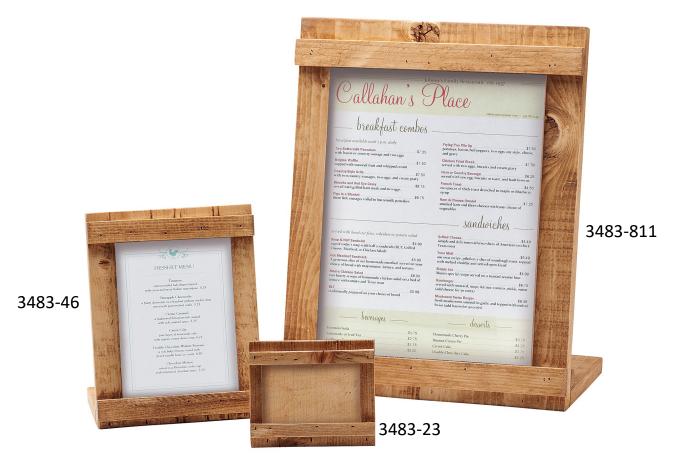

## Madera / CARDHOLDERS

Item: 3483-23-99 | 3483-46-99 | 3483-811-99

## Overall Product Dimensions:

3483-23 Dimensions: 4 1/4"W x 3 1/4"D x 3 3/4"H (Fits 3x2 Paper)

3483-46 Dimensions: 6"W x 3"D x 8"H (Fits 4x6 Paper)

3483-811 Dimensions: 10 1/4"W x 13"H (Fits 8.5x11 Paper)

## Product Break Down:

- Frame Made of: Reclaimed Wood
- Insert Made of: Acrylic
- Available in 3 sizes
- Care Instructions: for Insert: Wipe with soft dry cloth or use damp cloth
- Care Instructions for Wood: Wipe with soft cloth or use mild wood cleaner such as Pledge. For extra care use PLUSH Wood Cleaner and Restorer
- Country of Origin: Mexico