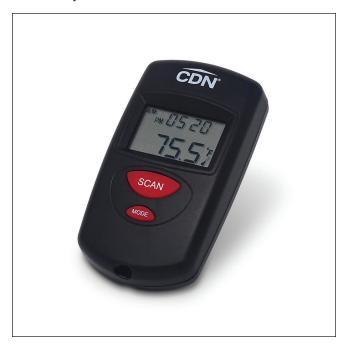

## **INFRARED THERMOMETER, TIMER & CLOCK**

CDN's Infrared Thermometer, Timer & Clock includes innovative technology for non-contact surface temperature measurement without the risk of cross contamination to ensure best culinary results and food safety.

In addition to quick scanning of surface temperatures with a distance:spot ratio of 5:1, this pocket-sized thermometer features minimum, maximum, and lock modes for scanning multiple targets over time. This is particularly useful for continuous temperature monitoring. Easy-to-use, it also offers a stopwatch timer, clock and ambient temperature monitoring.

## **FEATURES**

- 1-second response
- Maximum, minimum and lock for continuous scanning
- Stopwatch timer
- Clock
- Ambient temperature in standby
- Distance:spot = 5:1
- Data-hold
- One-button operation