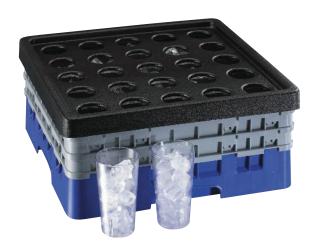

**CAMRACK® ICE EXPRESS GLASS FILLER** 

## Fill Hundreds of Gla in Minutes

- Fills 25 glasses with ice all at once.
- Reduces breakage and risk of contamination.
- Ice falls directly into glasses with no spills or drips.

## **IceExpress Water Glass Filler**

## Fulfill the need for set-up speed.

SAVES LABOR

The IceExpress Water Glass Filler makes quick work of a time-consuming banquet chore. Fill 25 glasses with ice simultaneously, rather than one at a time. This practical tool minimizes handling of glassware, reducing breakage and risk of contamination. By ensuring that ice falls directly into each glass, the IceExpress makes messy drips and spills a thing of the past. Made of lightweight, durable, FDA approved ABS plastic.