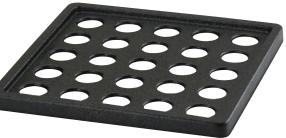

**CAMRACK® ICE EXPRESS GLASS FILLER** 

## Fill Hundreds of Gla in Minutes

- Fills 25 glasses with ice all at once.
- Reduces breakage and risk of contamination.
- Ice falls directly into glasses with no spills or drips.

## Fulfill the need for set-up speed.

SAVES LABOR

The IceExpress Water Glass Filler makes quick work of a time-consuming banquet chore. Fill 25 glasses with ice simultaneously, rather than one at a time. This practical tool minimizes handling of glassware, reducing breakage and risk of contamination. By ensuring that ice falls directly into each glass, the IceExpress makes messy drips and spills a thing of the past. Made of lightweight, durable, FDA approved ABS plastic.

| CODE   | EXTERIOR DIMENSIONS<br>W x D x H | CASE WEIGHT (CUBE)               |
|--------|----------------------------------|----------------------------------|
| 25SWGF | 20" x 201/8" x 11/4"             | 2.5 Lbs. (0.49 ft <sup>3</sup> ) |
|        | (50,8 cm x 50,8 cm x 3,18 cm)    | 1,13 Kg. (0,014 m <sup>3</sup> ) |