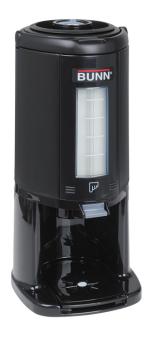

## 84.5oz(2.5L) TS w/Base BLK (1pk)

\*Feature points are currently unavailable.\*

16.9" x 8.9" x 7.9" (42.9cm x 22.6cm x 20.1cm)

Agency:

**Additional Features** 

## **Specifications**

**Product #:** 45882.0002

Finish: Black

Handle: Top Handle

Liner: Glass