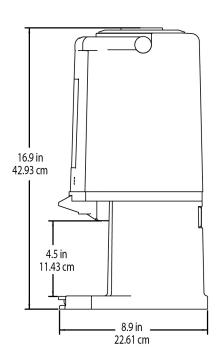

## **Holding Capacity**

| English |   | Metric |
|---------|---|--------|
|         | - | -      |

| Unit    |         |          | Shipping |       |        |       |           |                       |
|---------|---------|----------|----------|-------|--------|-------|-----------|-----------------------|
|         | Width   | Height   | Depth    | Width | Height | Depth | Weight    | Volume                |
| English | 7.9 in. | 16.9 in. | 8.9 in.  | -     | -      | -     | 6.750 lbs | 0.661 ft <sup>3</sup> |
| Metric  | 20.1 cm | 42.9 cm  | 22.6 cm  | -     | -      | -     | 3.062 kgs | 0.019 m³              |