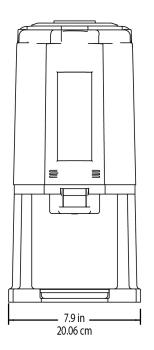

## **Holding Capacity**

| English |   | Metric |
|---------|---|--------|
|         | - | -      |

| Unit    |         |          | Shipping |       |        |       |           |                       |
|---------|---------|----------|----------|-------|--------|-------|-----------|-----------------------|
|         | Width   | Height   | Depth    | Width | Height | Depth | Weight    | Volume                |
| English | 7.9 in. | 16.9 in. | 8.9 in.  | -     | -      | -     | 6.750 lbs | 0.661 ft <sup>3</sup> |
| Metric  | 20.1 cm | 42.9 cm  | 22.6 cm  | -     | -      | -     | 3.062 kgs | 0.019 m³              |