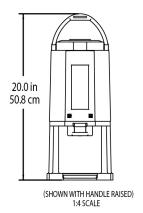

## **Holding Capacity**

| English |   | Metric |
|---------|---|--------|
|         | - | -      |

| Unit    |         |          | Shipping |       |        |       |           |                       |
|---------|---------|----------|----------|-------|--------|-------|-----------|-----------------------|
|         | Width   | Height   | Depth    | Width | Height | Depth | Weight    | Volume                |
| English | 7.9 in. | 16.9 in. | 8.9 in.  | -     | -      | -     | 6.750 lbs | 0.661 ft <sup>3</sup> |
| Metric  | 20.1 cm | 42.9 cm  | 22.6 cm  | -     | -      | -     | 3.062 kgs | 0.019 m³              |