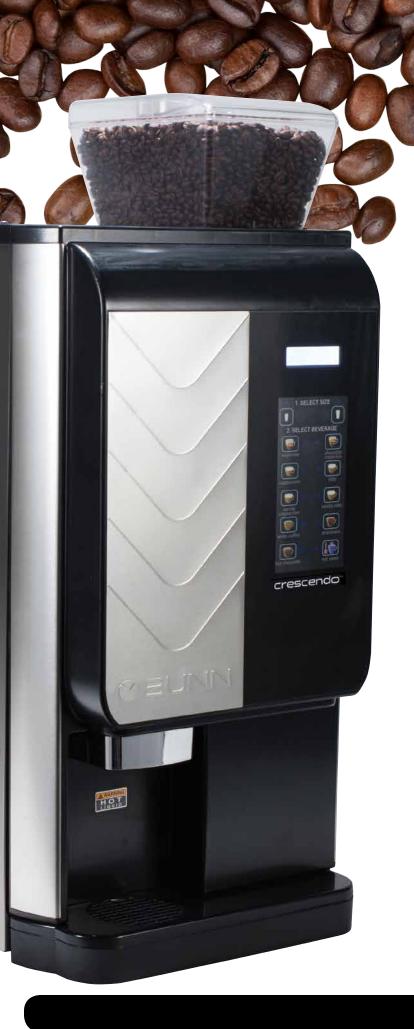

### **Great Design**

Consumers see the 2.2lb (1kg) bean hopper so they can view fresh whole beans

Touchpad features two programmable portion sizes from 8 to 12oz (230 to 350ml) and 9 beverage choices, plus hot water

Pleasing design with a compact footprint

The sleek, buffed nozzle guides the cup to the 5.5" (14cm) dispense area

Designed, engineered and assembled by BUNN in Springfield, Illinois