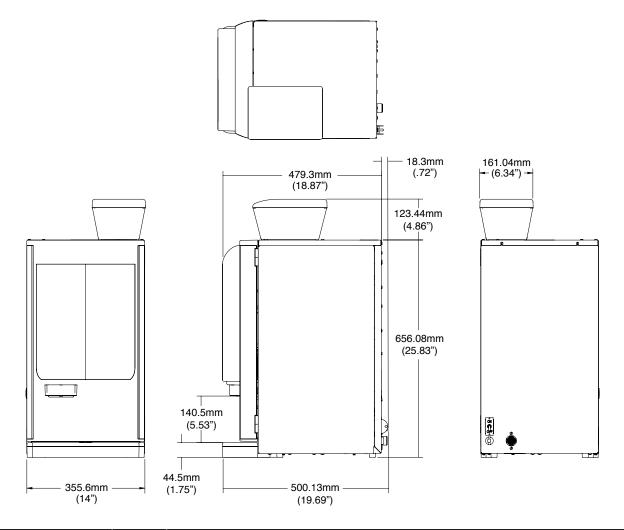

# Crescendo™

A variety of espresso drinks from one machine

(14" W x 19.7" D x 30.7" H) 355.6mm W x 500.13mm D x 780.24mm H

Capacity: 40 double shots per hour

Plumbing: 20-90 PSI. Machine supplied with 9.525mm (3/8") garden hose fitting.