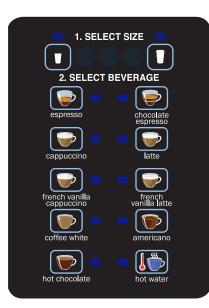

### **Great Design**

Consumers see the 2.2lb (1kg) bean hopper so they can view fresh whole beans

Touchpad features two programmable portion sizes from 8 to 12oz (230 to 350ml) and 9 beverage choices, plus hot water

# Touchpad features easy, step-by-step selections:

- Two selectable sizes 230 to 350 ml
- 9 beverage choices plus hot water

| DESCRIPTION |           |          | CAPACITY | CAPACITY |             |             |       |       |            |                  |                    | AGENCY   |
|-------------|-----------|----------|----------|----------|-------------|-------------|-------|-------|------------|------------------|--------------------|----------|
| Product #   | Model     | Finish   | Shots/hr | Volts    | Amps        | Watts       | Hertz | Phase | Plug       | Cord<br>Attached | Shipping<br>Weight | Listing  |
| 44300.0201  | Crescendo | Black/SS | 40       | 120      | 15          | 1600        | 60    | 1     | NEMA 5-15p | Yes              | 46.3kg/102lb       | NSF. Out |
| 44300.0200  | Crescendo | Black/SS | 40       | 220-240  | 11.5 - 12.2 | 2500 - 2900 | 50    | 1     | EURO       | Yes              | 46.3kg/102lb       | C€       |
| 44300.0202  | Crescendo | Black/SS | 40       | 220-240  | 11.5 - 12.2 | 2500 - 2900 | 50    | 1     | N/A        | No               | 46.3kg/102lb       | (€       |