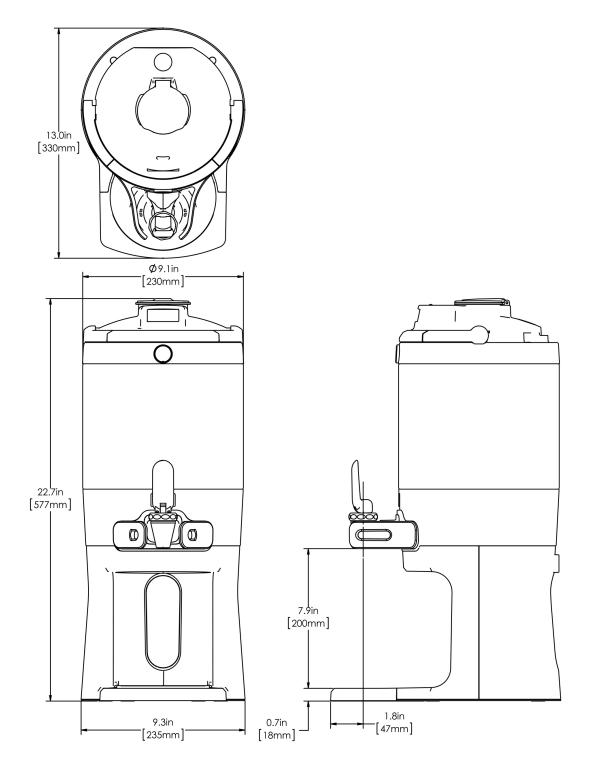

# 1.5Gal(5.7L) TF Srvr w/Base, DSG GEN3

Height: 22.7" Width: 9.3" (57.7cm)

(23.6cm)

Depth: 13.0" (33.0cm)

- Digital sight gauge operates on four easily replaceable AAA batteries with an average 1-year lifespan: display shows low battery symbol when replacement is needed
- Unique lid design allows the display to be forward or rear facing
- · Volume indicator displays how much coffee is left inside the server
- Four-hour digital count-up timer
- Vacuum insulated to keep coffee hot for hours
- Brew-through design with flip lid cover
- · Soft-grip bail handle for easy transportation
- · Self-locking stand allows for multiple brewing and serving options
- · Large cup clearance allows for dispensing into cups, decanters and thermal carafes
- Sturdy aluminum faucet guard keeps faucet area clean and protected
- Drip tray is easily removed for cleaning or to provide extra clearance for dispensing into pitchers
- Fast flow faucet
- Ideal for use with Twin or Single Infusion Series Brewers

#### **Holding Capacity**

| English | Metric |  |  |
|---------|--------|--|--|
| 192 oz. | 5.7 L  |  |  |

/ WARNING:

| Unit    |          |         |          | Shipping |          |          |            |                       |
|---------|----------|---------|----------|----------|----------|----------|------------|-----------------------|
|         | Height   | Width   | Depth    | Height   | Width    | Depth    | Weight     | Volume                |
| English | 22.7 in. | 9.3 in. | 13.0 in. | 15.3 in. | 11.9 in. | 25.2 in. | 14.600 lbs | 2.654 ft <sup>3</sup> |
| Metric  | 57.7 cm  | 23.6 cm | 33.0 cm  | 38.7 cm  | 30.3 cm  | 64.0 cm  | 6.623 kgs  | 0.075 m³              |