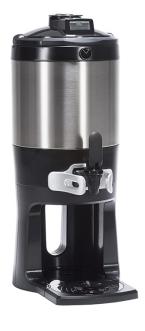

# 1.5Gal(5.7L) TF Srvr w/Base, DSG GEN3

Height: 22.7" Width: 9.3" (57.7cm)

(23.6cm)

Depth: 13.0" (33.0cm)

- Digital sight gauge operates on four easily replaceable AAA batteries with an average 1-year lifespan: display shows low battery symbol when replacement is needed
- Unique lid design allows the display to be forward or rear facing
- · Volume indicator displays how much coffee is left inside the server
- Four-hour digital count-up timer
- Vacuum insulated to keep coffee hot for hours
- Brew-through design with flip lid cover
- · Soft-grip bail handle for easy transportation
- · Self-locking stand allows for multiple brewing and serving options
- · Large cup clearance allows for dispensing into cups, decanters and thermal carafes
- Sturdy aluminum faucet guard keeps faucet area clean and protected
- Drip tray is easily removed for cleaning or to provide extra clearance for dispensing into pitchers
- Fast flow faucet
- Ideal for use with Twin or Single Infusion Series Brewers

### **Specifications**

Product #: 42750.0200 Lid Color: Black

Handle: Bail Handle Liner: Stainless Steel **Dispense:** Lever Action

#### **Holding Capacity**

| English | Metric |  |  |
|---------|--------|--|--|
| 192 oz. | 5.7 L  |  |  |

/ WARNING:

| Unit    |          |         |          | Shipping |          |          |            |                       |
|---------|----------|---------|----------|----------|----------|----------|------------|-----------------------|
|         | Height   | Width   | Depth    | Height   | Width    | Depth    | Weight     | Volume                |
| English | 22.7 in. | 9.3 in. | 13.0 in. | 15.3 in. | 11.9 in. | 25.2 in. | 14.600 lbs | 2.654 ft <sup>3</sup> |
| Metric  | 57.7 cm  | 23.6 cm | 33.0 cm  | 38.7 cm  | 30.3 cm  | 64.0 cm  | 6.623 kgs  | 0.075 m³              |