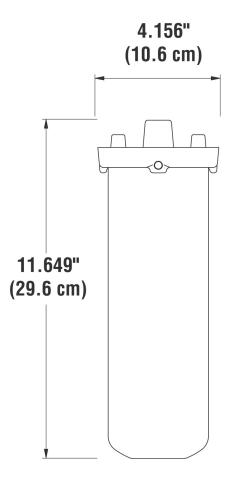

# EDSS-11-T200F-1 Cartridge

0.0" x 0.0" x 0.0" (0.0cm x 0.0cm x 0.0cm)

> NO IMAGE AVAILABLE

- 5 micron graded density filtration for long life
- Designed for BUNN liquid coffee machines supplied with hot water
- Stainless steel housings assure reliable performance in high temperature or pressure applications
- Perfectly sized to ensure quality coffee and long-term performance
- Provides 2,000 gallons of superior sediment, taste/odor and chlorine reduction @ 2 gpm
- Hot and cold water applications up to 200F (93°C)
- Rigid construction of the stainless steel housing provides durability and withstands extreme water hammer
- In-line units have 316 stainless steel heads with 304 stainless steel housings, rated to 300 psi (2,069 kPa) for durability

### **Specifications**

Product #: 30370.1001

Cartridge Type: Quick Change

**Additional Features** 

### Capacity

| Service Flow Rate       | Capacity                                   | Micron<br>Rating |
|-------------------------|--------------------------------------------|------------------|
| 2.0 gal/min (7.6 L/min) | 2000 gal. (7570.7 L)<br>@0 GPG of hardness | 5.0              |

### Plumbing Requirements

| Max Operating<br>Pressure<br>300 psi (2068 kPa) |  | Max Operating<br>Temperature | Inlet<br>Connection | Outlet<br>Connection |  |
|-------------------------------------------------|--|------------------------------|---------------------|----------------------|--|
|                                                 |  | 200°F(93°C)                  | 3/8 IN NPT          | 3/8 IN NPT           |  |