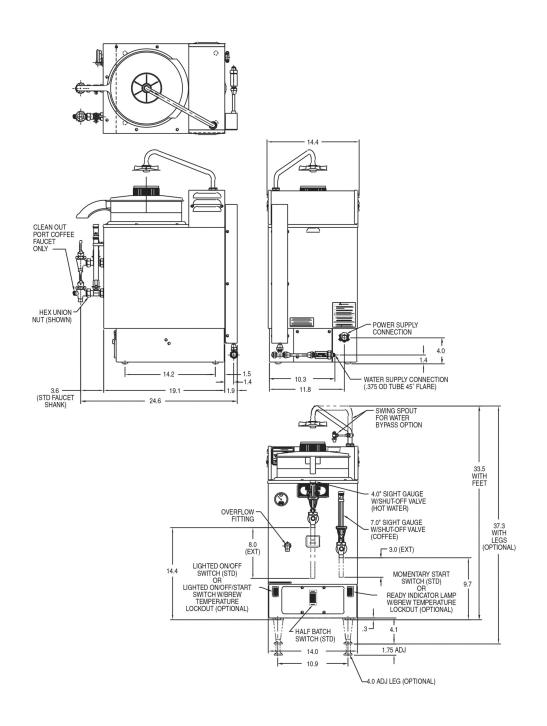

## SRU 120/240

33.5" x 24.6" x 14.0" (85.1cm x 62.5cm x 35.6cm)

Servers and airpots sold separately

- Half-batch option
- Large water tank-over 10gal
- · All stainless steel construction
- Draw off hot water during brewing cycle without affecting coffee quality
- Top mounted components for ease of service
- 3gal (11.4L) coffee urn measuring only 14" wide fits most counters

| Unit    |          |          |          | Shipping |        |       |            |                       |
|---------|----------|----------|----------|----------|--------|-------|------------|-----------------------|
|         | Width    | Height   | Depth    | Width    | Height | Depth | Weight     | Volume                |
| English | 14.0 in. | 33.5 in. | 24.6 in. | -        | -      | -     | 74.500 lbs | 8.552 ft <sup>3</sup> |
| Metric  | 35.6 cm  | 85.1 cm  | 62.5 cm  | -        | -      | -     | 33.793 kgs | 0.242 m³              |