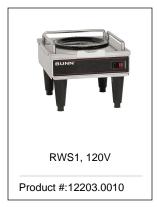

or replacements for previously purchased equipment. For most current specifications and other info visit bunn.com.



| Unit    |          |          |          | Shipping |        |       |            |                       |
|---------|----------|----------|----------|----------|--------|-------|------------|-----------------------|
|         | Width    | Height   | Depth    | Width    | Height | Depth | Weight     | Volume                |
| English | 14.0 in. | 33.5 in. | 24.6 in. | -        | -      | -     | 74.500 lbs | 8.552 ft <sup>3</sup> |
| Metric  | 35.6 cm  | 85.1 cm  | 62.5 cm  | -        | -      | -     | 33.793 kgs | 0.242 m³              |



## Related Products & Accessories: SRU 120/240(06325.0002)















# Serving & Holding Options: SRU 120/240(06325.0002)