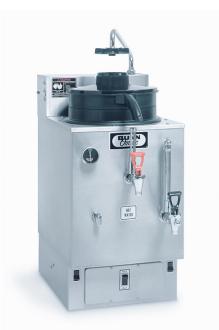

## SRU 120/240

33.5" x 24.6" x 14.0" (85.1cm x 62.5cm x 35.6cm)

Servers and airpots sold separately

- Half-batch option
- Large water tank-over 10gal
- · All stainless steel construction
- Draw off hot water during brewing cycle without affecting coffee quality
- Top mounted components for ease of service
- 3gal (11.4L) coffee urn measuring only 14" wide fits most counters

### **Specifications**

Product #: 06325.0002 Water Access: Plumbed

Finish: Stainless
Funnel: Black Plastic