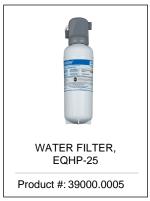

he buyer to corresponding changes, improvements, additions or replacements for previously purchased equipment. For most current specifications and other info visit bunn.com.



| Unit    |          |          |          | Shipping |        |       |            |                       |
|---------|----------|----------|----------|----------|--------|-------|------------|-----------------------|
|         | Width    | Height   | Depth    | Width    | Height | Depth | Weight     | Volume                |
| English | 14.0 in. | 33.5 in. | 24.6 in. | -        | -      | -     | 74.500 lbs | 8.552 ft <sup>3</sup> |
| Metric  | 35.6 cm  | 85.1 cm  | 62.5 cm  | -        | -      | -     | 33.793 kgs | 0.242 m³              |



## Related Products & Accessories: SRU 120/240(06325.0002)















# Serving & Holding Options: SRU 120/240(06325.0002)