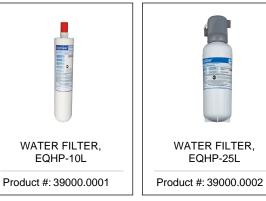

le the buyer to corresponding changes, improvements, additions or replacements for previously purchased equipment. For most current specifications and other info visit bunn.com.



| Unit    |          |          |          | Shipping |        |       |            |                       |
|---------|----------|----------|----------|----------|--------|-------|------------|-----------------------|
|         | Width    | Height   | Depth    | Width    | Height | Depth | Weight     | Volume                |
| English | 14.0 in. | 33.5 in. | 24.6 in. | -        | -      | -     | 74.500 lbs | 8.552 ft <sup>3</sup> |
| Metric  | 35.6 cm  | 85.1 cm  | 62.5 cm  | -        | -      | -     | 33.793 kgs | 0.242 m³              |



## Related Products & Accessories: SRU 120/240(06325.0002)















# Serving & Holding Options: SRU 120/240(06325.0002)