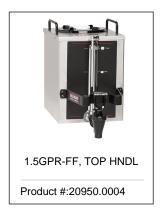

replacements for previously purchased equipment. For most current specifications and other info visit bunn.com.



| Unit    |          |          |          | Shipping |        |       |            |                       |
|---------|----------|----------|----------|----------|--------|-------|------------|-----------------------|
|         | Width    | Height   | Depth    | Width    | Height | Depth | Weight     | Volume                |
| English | 14.0 in. | 33.5 in. | 24.6 in. | -        | -      | -     | 74.500 lbs | 8.552 ft <sup>3</sup> |
| Metric  | 35.6 cm  | 85.1 cm  | 62.5 cm  | -        | -      | -     | 33.793 kgs | 0.242 m³              |



## Related Products & Accessories: SRU 120/240(06325.0002)















# Serving & Holding Options: SRU 120/240(06325.0002)