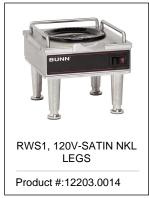

r replacements for previously purchased equipment. For most current specifications and other info visit bunn.com.



| Unit    |          |          |          | Shipping |        |       |            |                       |
|---------|----------|----------|----------|----------|--------|-------|------------|-----------------------|
|         | Width    | Height   | Depth    | Width    | Height | Depth | Weight     | Volume                |
| English | 14.0 in. | 33.5 in. | 24.6 in. | -        | -      | -     | 74.500 lbs | 8.552 ft <sup>3</sup> |
| Metric  | 35.6 cm  | 85.1 cm  | 62.5 cm  | -        | -      | -     | 33.793 kgs | 0.242 m³              |



## Related Products & Accessories: SRU 120/240(06325.0002)















# Serving & Holding Options: SRU 120/240(06325.0002)