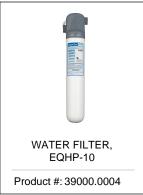

the buyer to corresponding changes, improvements, additions or replacements for previously purchased equipment. For most current specifications and other info visit bunn.com.



| Unit    |          |          |          | Shipping |        |       |            |                       |
|---------|----------|----------|----------|----------|--------|-------|------------|-----------------------|
|         | Width    | Height   | Depth    | Width    | Height | Depth | Weight     | Volume                |
| English | 14.0 in. | 33.5 in. | 24.6 in. | -        | -      | -     | 74.500 lbs | 8.552 ft <sup>3</sup> |
| Metric  | 35.6 cm  | 85.1 cm  | 62.5 cm  | -        | -      | -     | 33.793 kgs | 0.242 m³              |



## Related Products & Accessories: SRU 120/240(06325.0002)















# Serving & Holding Options: SRU 120/240(06325.0002)