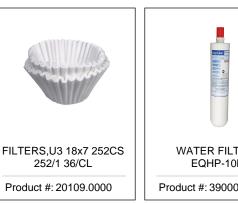

itle the buyer to corresponding changes, improvements, additions or replacements for previously purchased equipment. For most current specifications and other info visit bunn.com.



| Unit    |          |          |          | Shipping |        |       |            |                       |
|---------|----------|----------|----------|----------|--------|-------|------------|-----------------------|
|         | Width    | Height   | Depth    | Width    | Height | Depth | Weight     | Volume                |
| English | 14.0 in. | 33.5 in. | 24.6 in. | -        | -      | -     | 74.500 lbs | 8.552 ft <sup>3</sup> |
| Metric  | 35.6 cm  | 85.1 cm  | 62.5 cm  | -        | -      | -     | 33.793 kgs | 0.242 m³              |



## Related Products & Accessories: SRU 120/240(06325.0002)















# Serving & Holding Options: SRU 120/240(06325.0002)