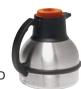

10.8 cm Base x 6.98 cm Sidewall

Thermal Carafe (orange lid)

Product No.: 36252.0001

Dimensions:

8"H x 6.4"W x 8.2"D

20.3 cm H x 16.3 cm W x 21 cm D

Model **Agency Listing** 

**CWTF Twin-TC** 