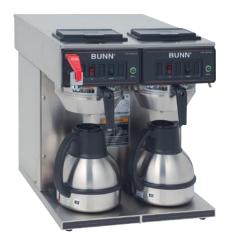

# **Twin Thermal Carafe Automatic Coffee Brewer**

| IIEM#   |  |  |
|---------|--|--|
| PROJECT |  |  |

DATE

Features

#### 12 Cup Automatic Coffee Brewer

- Brews 15 gallons (56.8 litres) of perfect coffee per hour.
- Accepts thermal carafe up to 8.5" (21.6 cm) tall.
- Use in quick turn environment where high quality coffee is continuously refreshed.
- · All stainless steel construction.
- · Hot water faucet on all models.
- SplashGard® funnel deflects hot liquids away from the hand.
- · Pourover feature.

#### **CWTF Twin-TC**

(thermal carafe sold separately) Dimensions: 17.2" H x 16" W x 22.5" D (43.7cm H x 41cm W x 57.2cm D)

For current specification sheets and other information, go to www.bunn.com.