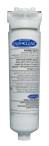

### Related Products

Easy Clear® EQ-17-TL Product No.: 30200.1000

Dimensions:

 $12^{7}\!\!/_{16}$ " H x  $2^{1}\!\!/_{2}$ " W x 3" D  $31.6\ \mathsf{cm}\ \mathsf{H}\ x\ 6.35\ \mathsf{cm}\ \mathsf{W}\ x\ 7.62\ \mathsf{cm}\ \mathsf{D}$ 