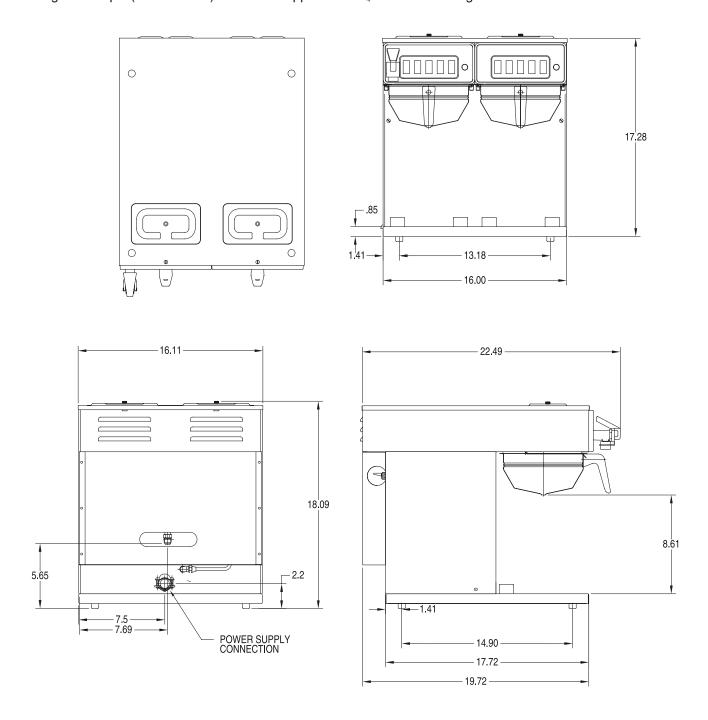

#### **CWTF Twin-TC**

(thermal carafe sold separately) Dimensions: 17.2" H x 16" W x 22.5" D (43.7cm H x 41cm W x 57.2cm D)

For current specification sheets and other information, go to www.bunn.com.

## Dimensions & Specifications

| Model        | Product #  | Volts   | Amps | Tank Heater<br>Watts |      | Brewing<br>Capacity |                     | Shipping<br>Weight | Cord<br>Attached |
|--------------|------------|---------|------|----------------------|------|---------------------|---------------------|--------------------|------------------|
| CWTF Twin-TC | 23400.0047 | 120/240 | 27.1 | 2 x 3000             | 6250 | 15 gal/hr           | 7.3 ft <sup>3</sup> | 64 lbs.            | NO               |