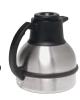

**Thermal Carafe** Product No.: 36029.0001

Dimensions:

8"H x 6.4"W x 8.2"D

20.3 cm H x 16.3 cm W x 21 cm D

**Paper Filter Pack** 

Product No.: 20115.0000

Packed per case: 1,000

Dimensions: 41/4" Base x 23/4" Sidewall