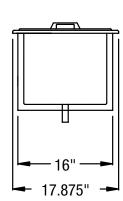

**ORIGIN OF MANUFACTURE:** Designed and manufactured in the United States.

23"x 17 7/8" ice station with stainless steel top and interior. Model 9500IC shown.

CUTOUT DIMENSIONS: 21.5" x 16.375"