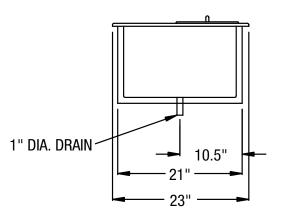

## ICE STATION MODEL 9500IC

23"x 17 7/8" ice station with stainless steel top and interior. Equipped with 1" ice bin drain and with 60 lb. ice capacity. Removable stainless steel cover provided.

PROJECT NAME:

LOCATION:

ITEM NO:

QTY:

MODEL NO:

AIA NO:

SIS NO:

CSI SECTION: 11400

**SPECIFICATIONS:** 23" x 17 7/8" Top to be one piece of die-stamped 20 gauge stainless steel. Ice bin liner is stainless steel, coved cornered and equipped with 1" drain. Foamed in place polyurethane insulation, and 60 lb. ice capacity. Outer body is corrosion resistant steel. Removable stainless steel cover provided.