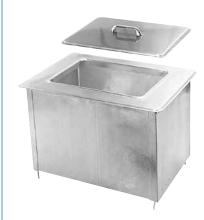

## ICE STATION MODEL 9500IC

23"x 17 7/8" ice station with stainless steel top and interior. Equipped with 1" ice bin drain and with 60 lb. ice capacity. Removable stainless steel cover provided.

PROJECT NAME:

**ORIGIN OF MANUFACTURE:** Designed and manufactured in the United States.

23"x 17 7/8" ice station with stainless steel top and interior. Model 9500IC shown.

CUTOUT DIMENSIONS: 21.5" x 16.375"