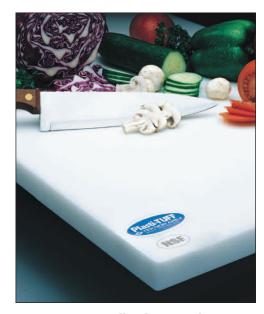

Plasti-Tuff® cutting boards are made from a white high density polyethelene plastic that won't crack, splinter, swell, or absorb liquids or odors, and are highly resistant to warping. Plasti-Tuff® cutting boards are National Sanitation Foundation (NSF) tested and certified. Longer custom lengths available for use in restaurant prep areas and sandwich stations.

Custom sizes available

**Application Requirements:** Restaurant grade quality cutting boards

- Made from a white high density polyethelene
- Won't crack, splinter, swell, or absorb liquids or odors
- Highly resistant to warping
- NSF tested and certified
- FDA Certified
- Available in several sizes and thicknesses
- Optional cutouts and gravy groove available