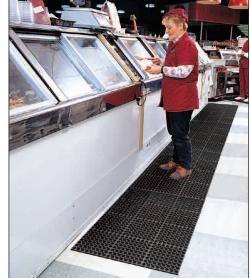

Tek-Tough® is an all purpose anti-fatigue mat for the food service industry available in general purpose (black) and heavy-duty (red) rubber compounds for varying degrees of grease and oil protection. Tek-Tough® is designed to provide excellent foot comfort and sure traction in wet or greasy areas. Its' large hole drainage system facilitates the removal of liquids and debris from the work area further enhancing the slip resistance of the mat. A modular design with available connectors and attachable beveled ramps reduce trip hazards and allow for a variety of on-site custom configurations.

## **Application Requirements:**

Flexible configurations, varying exposure to grease and oils, drainage, anti-fatigue, anti-slip properties

Anti-Slip

Anti-Fatigue

Food Service

Food Processing

Custom Lengths