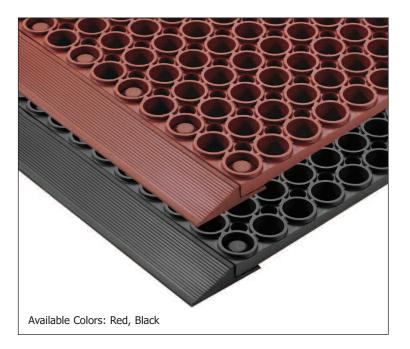

Tek-Tough® is an all purpose anti-fatigue mat for the food service industry available in general purpose (black) and heavy-duty (red) rubber compounds for varying degrees of grease and oil protection. Tek-Tough® is designed to provide excellent foot comfort and sure traction in wet or greasy areas. Its' large hole drainage system facilitates the removal of liquids and debris from the work area further enhancing the slip resistance of the mat. A modular design with available connectors and attachable beveled ramps reduce trip hazards and allow for a variety of on-site custom configurations.

- Available in general purpose (black) and heavy-duty (red) rubber compounds for varying degrees of grease and oil protection
- Provides superior comfort & traction in wet or greasy areas
- Beveled ramps and corners available to reduce trip hazards
- Modular design with connecting system for longer lengths and custom configurations
- Drainage system removes liquid and debris from worker platform
- Overall thickness: 7/8"
- Stock Sizes: 3' x 2', 3' x 3', 3' x 5'
- Warranty: 2 year limited warranty (black), 5 year limited warranty (red)