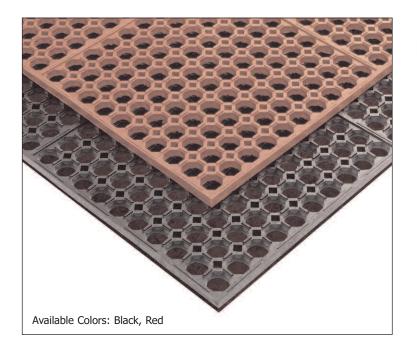

Step Light® is a cost effective light weight anti-fatigue mat available in general purpose (black) and heavyduty (red) rubber compounds for varying degrees of grease and oil protection. Its' large hole design provides excellent drainage removing liquids and debris from the worker platform and its' lightweight construction makes it easy to handle. An aggressive anti-slip top surface enhances traction in wet or greasy

Application Requirements: Flexible configurations, some exposure to grease, oil & water, drainage & comfort

Anti-Fatigue

Drainage

Anti-Slip

Food Service

Food Processing

- Available in general purpose (black), and heavy-duty (red) rubber compounds for varying degrees of grease and oil protection
- Unique and aggressive anti-slip surface for added traction
- Lightweight for easy handling and cleaning
- Drainage system for use in wet areas
- Overall thickness: 1/2"
- Stock Sizes: 3' x 5'