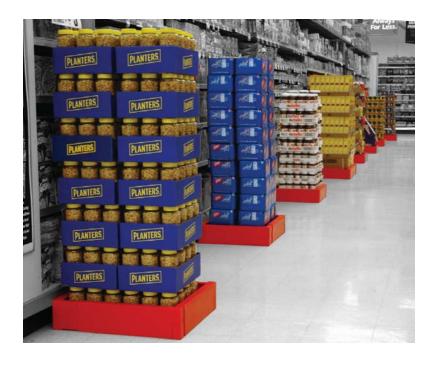

## 5.5" PALLET GUARD

Selling straight from the pallet is now safe and easy.

The Pallet Guard range from Safestrap allows you to safely drop pallets of product right on the store floor. Create highly visible displays that eliminate the need for shelf stocking as well as reduce the risk of shopper trips and falls.

Pallets of any shape and size are instantly transformed into striking product displays.

Pallet Guard is available in a wide range of colors and these stock colors.

3 Create instant and highly visible displays.

4 Unify store design and visual appeal.

**5** Eliminate shelf stacking time and labor.

6 Each durable panel can be used again and again.

7 Adjustable panels fit a wide variety of pallets.

8 Go around one pallet or connect several Pallet Guards to protect multiple pallets.