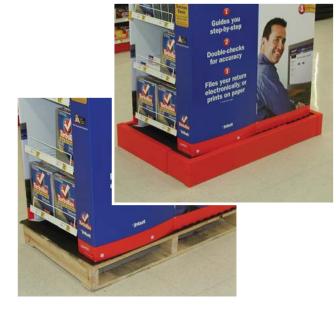

## 5.5" PALLET GUARD

Selling straight from the pallet is now safe and easy.

The Pallet Guard range from Safestrap allows you to safely drop pallets of product right on the store floor. Create highly visible displays that eliminate the need for shelf stocking as well as reduce the risk of shopper trips and falls.

Pallets of any shape and size are instantly transformed into striking product displays.

Pallet Guard is available in a wide range of colors and these stock colors.

3 Create instant and highly visible displays.

4 Unify store design and visual appeal.

**5** Eliminate shelf stacking time and labor.

6 Each durable panel can be used again and again.

7 Adjustable panels fit a wide variety of pallets.

8 Go around one pallet or connect several Pallet Guards to protect multiple pallets.