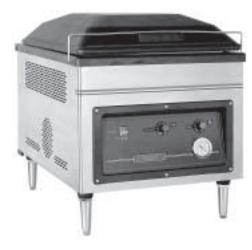

### **MODEL**

- ☐ HT120A Analog Controls
- ☐ HT120GD Digital Controls

Specifications, Details and Dimensions on Reverse Side.

HT120A

HT120GD