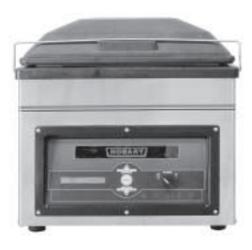

### **MODEL**

- ☐ HT120A Analog Controls
- ☐ HT120GD Digital Controls

Specifications, Details and Dimensions on Reverse Side.

HT120A

HT120GD