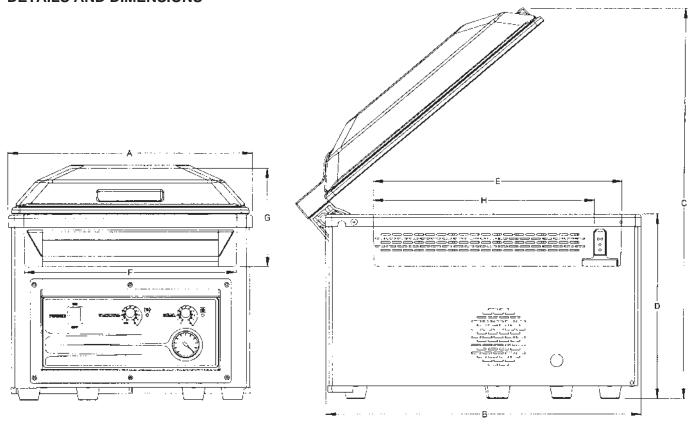

## **SPECIFICATIONS**

| Length (A)                               | 19.25"                                      |
|------------------------------------------|---------------------------------------------|
| Width (B)                                | 25"                                         |
| Maximum Height (C)                       | 32.25"                                      |
| Working Height (D)                       | 14.875"                                     |
| Seal Bar Length (E)                      | 16"                                         |
| Chamber Length (E)                       | 19.56"                                      |
| Chamber Width (F)                        | 16.75"                                      |
| Chamber Height (G)                       | 7.25"                                       |
| Between Seal Bar and Back of Chamber (H) | 17.25"                                      |
| Vacuum Pump                              | 25m³/h (15cfm), 0.95 kW (1.25hp)            |
| Net Weight                               | 121 lbs.                                    |
| Electrical Connection (Single Phase)     | 120V, 60Hz, 13 amps<br>220V, 50Hz, 6.5 amps |
| Capacity                                 | 20-30 seconds per cycle                     |

### **DETAILS AND DIMENSIONS**

As continued product improvement is a policy of Hobart, specifications are subject to change without notice.