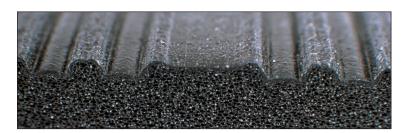

## **T42 Comfort Rest Ribbed Foam**

Safety/Anti-fatigue Matting

Comfort Rest Ribbed Foam has an embossed top surface that enhances the mat's slip resistance while providing increased worker fatigue relief. The PVC closed cell foam construction relieves leg and back discomfort while providing a barrier to cold floors. Available in standard (3/8") and heavy-duty (9/16") versions, Comfort Rest Ribbed Foam is intended for applications where basic anti-fatigue relief is required at a low cost.