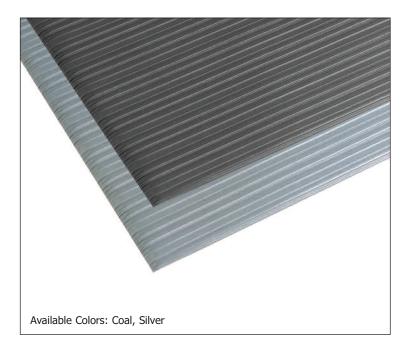

## **T42 Comfort Rest Ribbed Foam**

Safety/Anti-fatigue Matting

Comfort Rest Ribbed Foam has an embossed top surface that enhances the mat's slip resistance while providing increased worker fatigue relief. The PVC closed cell foam construction relieves leg and back discomfort while providing a barrier to cold floors. Available in standard (3/8") and heavy-duty (9/16") versions, Comfort Rest Ribbed Foam is intended for applications where basic anti-fatigue relief is required at a low cost.

**Application Requirements:** Strong anti-fatigue properties, durable

- PVC sponge provides excellent support and comfort
- All four sides are beveled to minimize trip hazards
- Perfect anti-fatigue mat for dry applications
- Overall thickness: 3/8" Standard, 9/16" Heavy-duty
- Stock Sizes: (Standard) 2' x 3', 2' x 5', 27" x 36", 27" x 60", 3' x 5', 3' x 10', 4' x 6'
- Stock Sizes: (Heavy-duty) 2' x 3', 2' x 5', 3' x 5', 3' x 10', 4' x 6'
- Roll Sizes: (Standard only) 2' x 60', 3' x 60', 4' x 60'