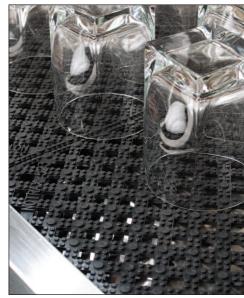

With its open grid diamond pattern, Plasti-Tile allows moisture and debris to drain from the surface and aids traction. The modular cross-hatch PVC vinyl tiles snap together on-site for custom configurations. Its lightweight, modular design allows for additional use as shelf liners in food prep and bar areas.

## <u>Application Requirements</u>:

Flexible configurations, some exposure to grease, oil & water, drainage, shelving liners

- Tough and durable PVC molded vinyl
- 12" x 12" tiles easily snap together
- Improves drainage and air circulation
- Overall thickness: 7/8"
- Stock Sizes: 12" x 12" Tiles