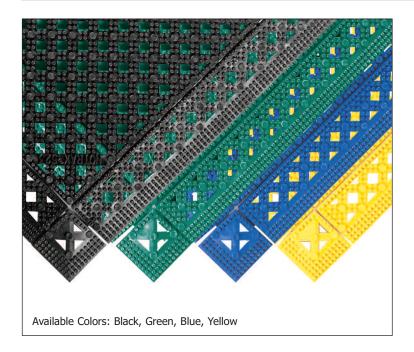

With its open grid diamond pattern, Plasti-Tile allows moisture and debris to drain from the surface and aids traction. The modular cross-hatch PVC vinyl tiles snap together on-site for custom configurations. Its lightweight, modular design allows for additional use as shelf liners in food prep and bar areas.

## <u>Application Requirements</u>:

Flexible configurations, some exposure to grease, oil & water, drainage, shelving liners

- Tough and durable PVC molded vinyl
- 12" x 12" tiles easily snap together
- Improves drainage and air circulation
- Overall thickness: 7/8"
- Stock Sizes: 12" x 12" Tiles