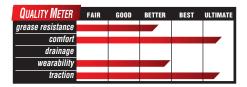

## **T41 Comfort Rest Pebble Foam**Safety/Anti-fatigue Matting

Comfort Rest Pebble Foam features an embossed pebble-texture top surface that enhances the mat's slip resistance while providing increased worker fatigue relief. The PVC closed cell foam construction relieves leg and back discomfort while providing a barrier to cold floors. Available in standard (3/8") and heavy-duty (9/16") versions, Comfort Rest Pebble Foam is intended for applications where basic anti-fatigue relief is required at a low cost.

**Application Requirements:** Strong anti-fatigue properties, durable

Anti-Fatique

Custom Lengths

- Pebble-embossed PVC sponge provides excellent support and comfort
- Non-directional top surface adds traction and is easy to clean
- All four sides are beveled to minimize trip hazards
- Perfect anti-fatigue mat for dry applications
- Overall thickness: 3/8" Standard, 9/16" Heavy-duty
- Stock Sizes: 2' x 3', 2' x 5', 3' x 5', 3' x 10', 4' x 6'
- Roll Sizes: 2' x 60', 3' x 60', 4' x 60'