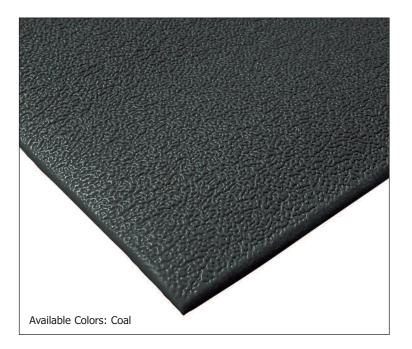

## **T41 Comfort Rest Pebble Foam**Safety/Anti-fatigue Matting

Comfort Rest Pebble Foam features an embossed pebble-texture top surface that enhances the mat's slip resistance while providing increased worker fatigue relief. The PVC closed cell foam construction relieves leg and back discomfort while providing a barrier to cold floors. Available in standard (3/8") and heavy-duty (9/16") versions, Comfort Rest Pebble Foam is intended for applications where basic anti-fatigue relief is required at a low cost.

**Application Requirements:** Strong anti-fatigue properties, durable

Anti-Fatique

Custom Lengths

- Pebble-embossed PVC sponge provides excellent support and comfort
- Non-directional top surface adds traction and is easy to clean
- All four sides are beveled to minimize trip hazards
- Perfect anti-fatigue mat for dry applications
- Overall thickness: 3/8" Standard, 9/16" Heavy-duty
- Stock Sizes: 2' x 3', 2' x 5', 3' x 5', 3' x 10', 4' x 6'
- Roll Sizes: 2' x 60', 3' x 60', 4' x 60'