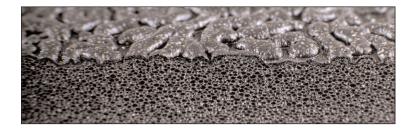

## **T41 Comfort Rest Pebble Foam**Safety/Anti-fatigue Matting

Comfort Rest Pebble Foam features an embossed pebble-texture top surface that enhances the mat's slip resistance while providing increased worker fatigue relief. The PVC closed cell foam construction relieves leg and back discomfort while providing a barrier to cold floors. Available in standard (3/8") and heavy-duty (9/16") versions, Comfort Rest Pebble Foam is intended for applications where basic anti-fatigue relief is required at a low cost.

**Application Requirements:** Strong anti-fatigue properties, durable

Anti-Fatique

Custom Lengths

- Pebble-embossed PVC sponge provides excellent support and comfort
- Non-directional top surface adds traction and is easy to clean
- All four sides are beveled to minimize trip hazards
- Perfect anti-fatigue mat for dry applications
- Overall thickness: 3/8" Standard, 9/16" Heavy-duty
- Stock Sizes: 2' x 3', 2' x 5', 3' x 5', 3' x 10', 4' x 6'
- Roll Sizes: 2' x 60', 3' x 60', 4' x 60'