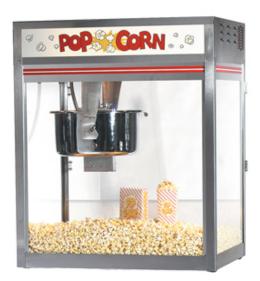

# 2556 - Discovery 32-oz. Popcorn Popper

Pricing, specifications and availability are subject to change without notice. Images are for representation purposes only and may depict items that are sold separately.

Get the profit-packed features of the Pop-O-Gold kettle in a value line cabinet. The Discovery 32-oz. Popcorn Popper #2556 features an upper cabinet that is all welded stainless steel, and this popcorn machine has our 3-stage exhaust filter system. This popcorn machine is perfect for large venues such as cinemas and stadiums.

#### **Additional Features:**

- · Welded stainless steel cabinet
- Streamlined with 3-stage exhaust system
- · Front counter version
- Available #2557 back counter version
- Oil system not included: Available with #2563 oil delivery system - front counter
- Base (2009SS)

**Dimensions:** 47.25"H x 36"W x 28.25"D