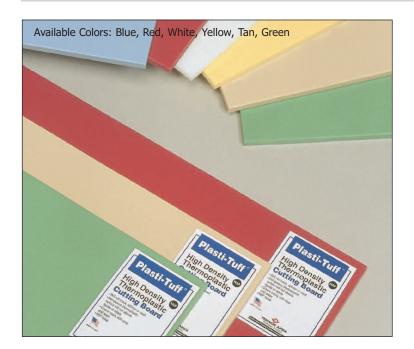

Rainbow-Pak® cutting boards are made from a high density polyethelene plastic that won't crack, splinter, swell, or absorb liquids or odors, and are highly resistant to warping. National Sanitation Foundation (NSF) tested and certified, each Rainbow-Pak® consists of 6 color-coded cutting boards to minimize the risk of cross contamination (also available in single color packs). An available rack and wall chart & cutting guide are also available to help organize and maintain the cutting boards.

**Wall Chart & Cutting Guide** 

**Application Requirements:** Restaurant grade quality cutting boards

- Made from a high density polyethelene
- Won't crack, splinter, swell, or absorb liquids or odors
- Highly resistant to warping
- NSF tested and certified
- FDA certified
- Each Rainbow-Pak® consists of 6 color-coded cutting boards to minimize the risk of cross contamination
- Overall thickness: 1/2"
- Stock Sizes: 12" x 18", 15" x 20", 18" x 24"