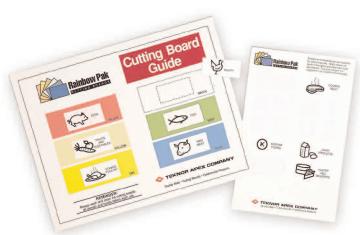

Rainbow-Pak® cutting boards are made from a high density polyethelene plastic that won't crack, splinter, swell, or absorb liquids or odors, and are highly resistant to warping. National Sanitation Foundation (NSF) tested and certified, each Rainbow-Pak® consists of 6 color-coded cutting boards to minimize the risk of cross contamination (also available in single color packs). An available rack and wall chart & cutting guide are also available to help organize and maintain the cutting boards.

**Wall Chart & Cutting Guide** 

**Application Requirements:** Restaurant grade quality cutting boards

- Made from a high density polyethelene
- Won't crack, splinter, swell, or absorb liquids or odors
- Highly resistant to warping
- NSF tested and certified
- FDA certified
- Each Rainbow-Pak® consists of 6 color-coded cutting boards to minimize the risk of cross contamination
- Overall thickness: 1/2"
- Stock Sizes: 12" x 18", 15" x 20", 18" x 24"