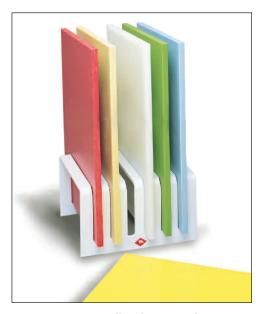

Rainbow-Pak® cutting boards are made from a high density polyethelene plastic that won't crack, splinter, swell, or absorb liquids or odors, and are highly resistant to warping. National Sanitation Foundation (NSF) tested and certified, each Rainbow-Pak® consists of 6 color-coded cutting boards to minimize the risk of cross contamination (also available in single color packs). An available rack and wall chart & cutting guide are also available to help organize and maintain the cutting boards.

**Wall Chart & Cutting Guide** 

**Application Requirements:** Restaurant grade quality cutting boards

- Made from a high density polyethelene
- Won't crack, splinter, swell, or absorb liquids or odors
- Highly resistant to warping
- NSF tested and certified
- FDA certified
- Each Rainbow-Pak® consists of 6 color-coded cutting boards to minimize the risk of cross contamination
- Overall thickness: 1/2"
- Stock Sizes: 12" x 18", 15" x 20", 18" x 24"