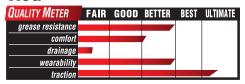

## **Black**

| QUALITY METER     | FAIR | GOOD | BETTER | BEST | ULTIMATE |
|-------------------|------|------|--------|------|----------|
| grease resistance |      |      |        |      |          |
| comfort           |      |      |        |      |          |
| drainage          |      |      |        |      |          |
| wearability       |      |      |        |      |          |
| traction          |      |      |        |      |          |

## **Brown**

| QUALITY METER     | FAIR | GOOD | BETTER | BEST | ULTIMATE |
|-------------------|------|------|--------|------|----------|
| grease resistance |      |      |        |      |          |
| comfort           |      |      |        |      |          |
| drainage          |      |      |        |      |          |
| wearability       |      |      |        |      |          |
| traction          |      |      |        |      |          |

## Red

Application Requirements:
Withstand heavy traffic, anti-slip surface,
low profile for cart traffic

Anti-Slip

Food Service

Food Processing

Custom Lengths

- Available in general purpose (black), standard (brown), and heavy-duty (red) rubber compounds for varying degrees of grease and oil protection
- Non-skid surface for added traction
- Low profile for easy cart access
- Overall thickness: 3/8"
- Stock Sizes: 3' x 2', 3' x 4', 3' x 8'
- Roll Sizes: 3' x 32', 3' x 64'
- Custom roll sizes available in 2', 3', and 4' widths