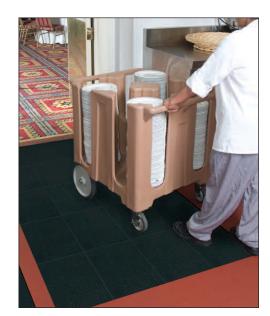

## Red

Application Requirements:
Withstand heavy traffic, anti-slip surface,
low profile for cart traffic

Anti-Slip

Food Service

Food Processing

Custom Lengths

- Available in general purpose (black), standard (brown), and heavy-duty (red) rubber compounds for varying degrees of grease and oil protection
- Non-skid surface for added traction
- Low profile for easy cart access
- Overall thickness: 3/8"
- Stock Sizes: 3' x 2', 3' x 4', 3' x 8'
- Roll Sizes: 3' x 32', 3' x 64'
- Custom roll sizes available in 2', 3', and 4' widths