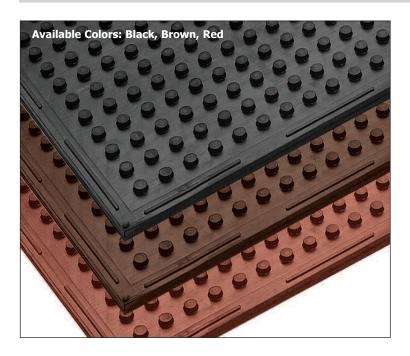

Traction Mat® is a solid surface multi-purpose mat made from general purpose (black), standard (brown), and heavy-duty (red) rubber compounds for varying degrees of grease and oil protection. Traction Mat® is available in sheet sizes or rolls for longer length application requirements. A non-skid surface increases traction and a low profile allows for easy cart access.